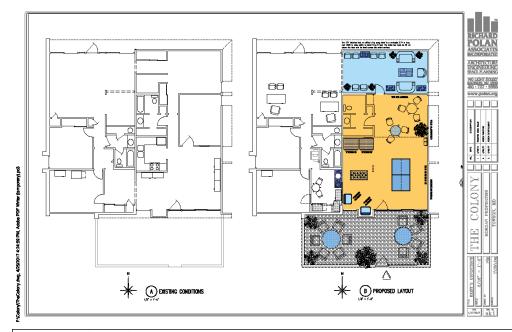

In Contrast, Preservation & Adaptive Re-Use Are a Strong Suit @ POLAN.ORG This 200-year old home in Monkton reflects an extensive make-over

A Co-Generation Plant in Rochester by POLAN.ORG- - From Inception...