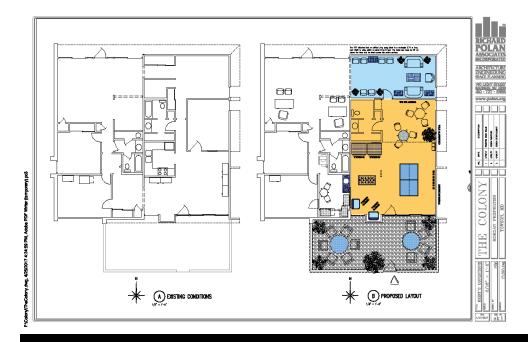

In Contrast, Preservation & Adaptive Re-Use Are a Strong Suit @ POLAN.ORG This 200-year old home in Monkton reflects an extensive make-over

A Co-Generation Plant in Rochester by POLAN.ORG- - From Inception...