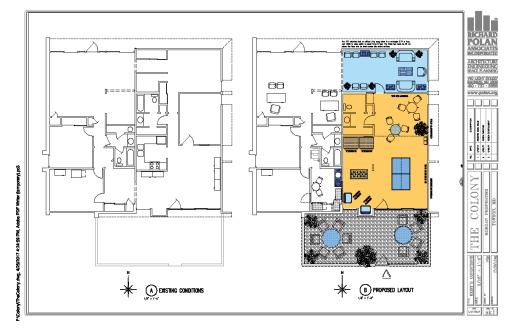

In Contrast, Preservation & Adaptive Re-Use Are a Strong Suit @ POLAN.ORG This 200-year old home in Monkton reflects an extensive make-over

A Co-Generation Plant in Rochester by POLAN.ORG- - From Inception...