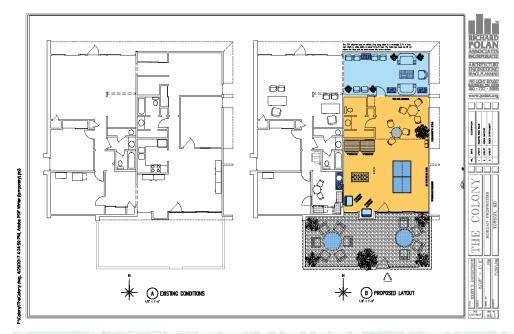

In Contrast, Preservation & Adaptive Re-Use Are a Strong Suit @ POLAN.ORG This 200-year old home in Monkton reflects an extensive make-over

A Co-Generation Plant in Rochester by POLAN.ORG- - From Inception...